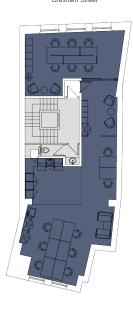

## FLOOR PLAN

| Open plan desks        | 14       |
|------------------------|----------|
| Kitchen/break-out area | 1        |
| Total occupancy        | 14       |
| Occupancy ratio        | 1:7 sq m |