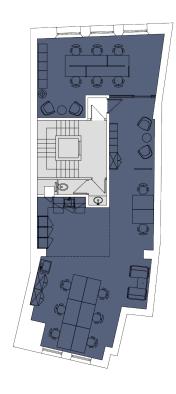

## 3RD FLOOR CAT A+ 998 SQ FT / 92.71 SQ M

| Open plan desks        | 14       |
|------------------------|----------|
| Kitchen/break-out area | 1        |
| Total occupancy        | 14       |
| Occupancy ratio        | 1:7 sq m |